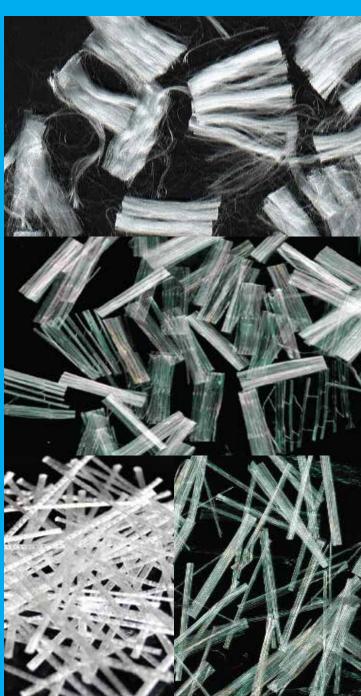

# FIBRILLATED MICROFIBERS

Temperature Shrinkage Crack Control

Standard Dosing Rate 1.5 lbs/yd³
Standard Fiber Lengths 0.25", 0.50", 0.75", 1.50"
Standard Packaging 1.5 lb Bags, 16 Bags/Box, 36 Boxes/Pallet

### **MACRO FIBERS**

- Temperature Shrinkage Crack Control
- Post First Crack Reinforcement
- Improved In-place Cost vs Traditional Steel Reinforcement