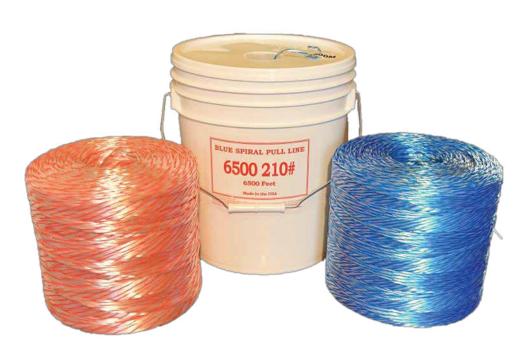

FABPRO POLYMERS manufactures spiral wrap monofilament pull line for the electrical and cable industry. It is used to pull ropes and wires easily through conduit.

FABPRO POLYMERS' Pull Line is constructed of untwisted parallel filaments bound together with a spiral wrap that is very strong and does not fray. The spools are center-pull, allowing for tangle-free pulling. Our pail dispensers have pre-punched holes that are re-sealable to keep the line dry. Line can be kept in the conduit for future use.

| PACK             | TYPICAL TENSILE<br>STRENGTH (LB.) | SPOOL<br>WEIGHT (LB.) | GUARANTEED<br>FT./SPOOL | COLOR      | SPOOLS/<br>PALLET | PAILS/<br>PALLET |
|------------------|-----------------------------------|-----------------------|-------------------------|------------|-------------------|------------------|
| SPOOL            | 500                               | 9.25                  | 2,200                   | CLEAR/RED  | 80                | 48               |
| SPOOL<br>IN PAIL | 210                               | 9.25                  | 6,500                   | CLEAR/BLUE | 80                | 48               |