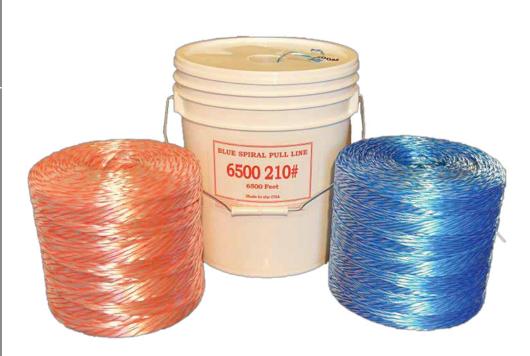

## **FEATURES:**

- · Line footage is guaranteed.
- · Made of continuous monofilament fibers that can be easily pulled or vacuumed through conduit.
- · Resistant to rot, moisture absorption, and most acids.
  - Available in center pull spools or in a reusable, sealable pail.

FABPRO POLYMERS manufactures spiral wrap monofilament pull line for the electrical and cable industry. It is used to pull ropes and wires easily through conduit.

FABPRO POLYMERS' Pull Line is constructed of untwisted parallel filaments bound together with a spiral wrap that is very strong and does not fray. The spools are center-pull, allowing for tangle-free pulling. Our pail dispensers have pre-punched holes that are re-sealable to keep the line dry. Line can be kept in the conduit for future use.

| PACK             | TYPICAL TENSILE<br>STRENGTH (LB.) | SPOOL<br>WEIGHT (LB.) | GUARANTEED<br>FT./SPOOL | COLOR      | SPOOLS/<br>PALLET | PAILS/<br>PALLET |
|------------------|-----------------------------------|-----------------------|-------------------------|------------|-------------------|------------------|
| SPOOL            | 500                               | 9.25                  | 2,200                   | CLEAR/RED  | 80                | 48               |
| SPOOL<br>IN PAIL | 210                               | 9.25                  | 6,500                   | CLEAR/BLUE | 80                | 48               |