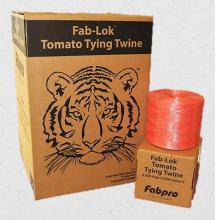

# **FAB-LOK™** Tomato & Pepper Twine

FABPRO™ Polymers'
FAB-LOK™

**Tomato & Pepper Tying Twine** 

### FAB-LOK™ SPIRAL WRAP TOMATO & PEPPER TYING TWINE

FABPRO POLYMERS' FAB-LOK Spiral Wrap Tomato Twine is made of untwisted parallel filaments bound together with a red spiral. This process produces single-ply twine that is highly flexible and very strong. FAB-LOK Twine flattens against the vines rather than cutting through, and is easy on the hands during application.